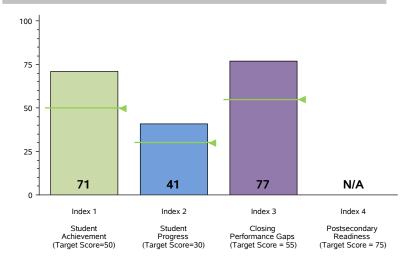

## **Performance Index Report**

## **Performance Index Summary**

| Index                        | Points<br>Earned | Maximum<br>Points | Index<br>Score |
|------------------------------|------------------|-------------------|----------------|
| 1 - Student Achievement      | 343              | 484               | 71             |
| 2 - Student Progress         | 327              | 800               | 41             |
| 3 - Closing Performance Gaps | 461              | 600               | 77             |
| 4 - Postsecondary Readiness  | N/A              | N/A               | N/A            |